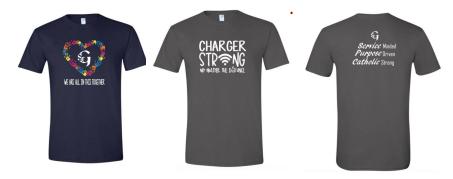

## 2020-2021 StG Spirit Shirts

#### \*\*Deadline EXTENDED till Sunday, midnight\*\*

Our 2020-2021 Spirit Shirts are now available to order online! Students may wear the 2020-2021 Spirit shirt every Friday with uniform bottoms. This year we have two shirt options.

Link to order:

https://www.curedprinting.com/collections/st-gregory-the-great-catholic-school